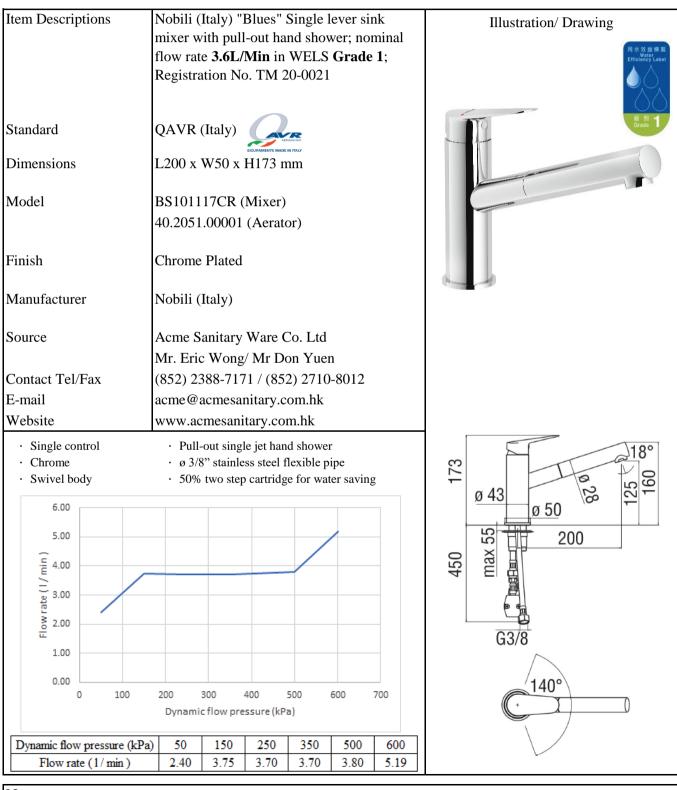

| PROJECT  | REF  | REV | ITEM<br>CODE | $\bigcirc$ |
|----------|------|-----|--------------|------------|
| LOCATION | DATE |     | PAGE         |            |